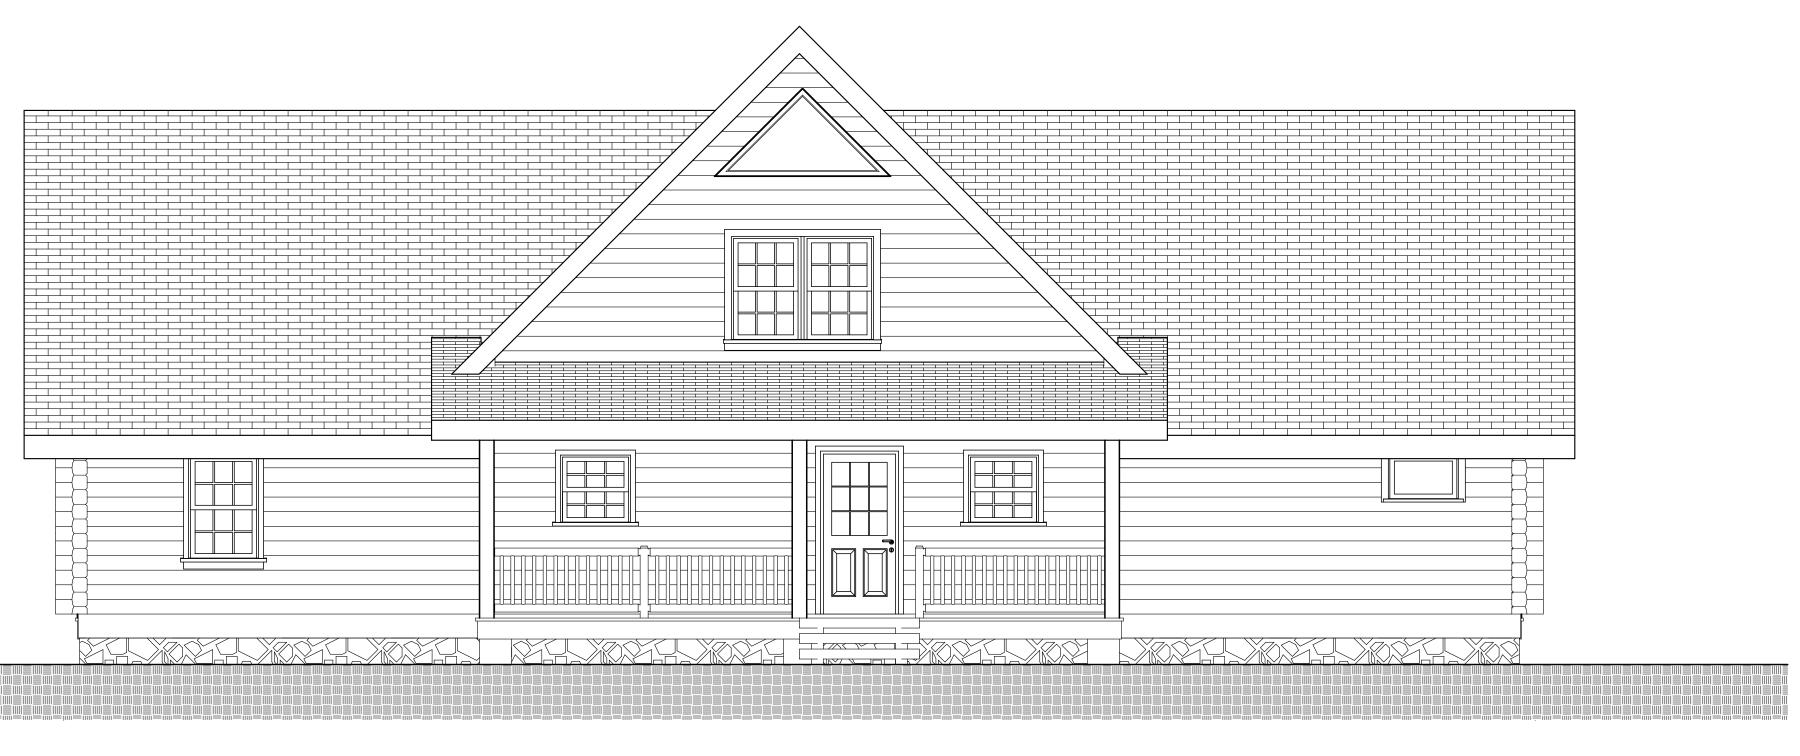

HEATED SQUARE FOOTAGE 2368 FIRST FLOOR: SECOND FLOOR:

BASEMENT:

PRELIMINARY DOCUMENTS

SHEET TITLE

**ELEVATIONS** 

SHEET 2 OF 5

REAR ELEVATION
SCALE: 1/4" = 1'-0"

COMPANY INFORMATION: