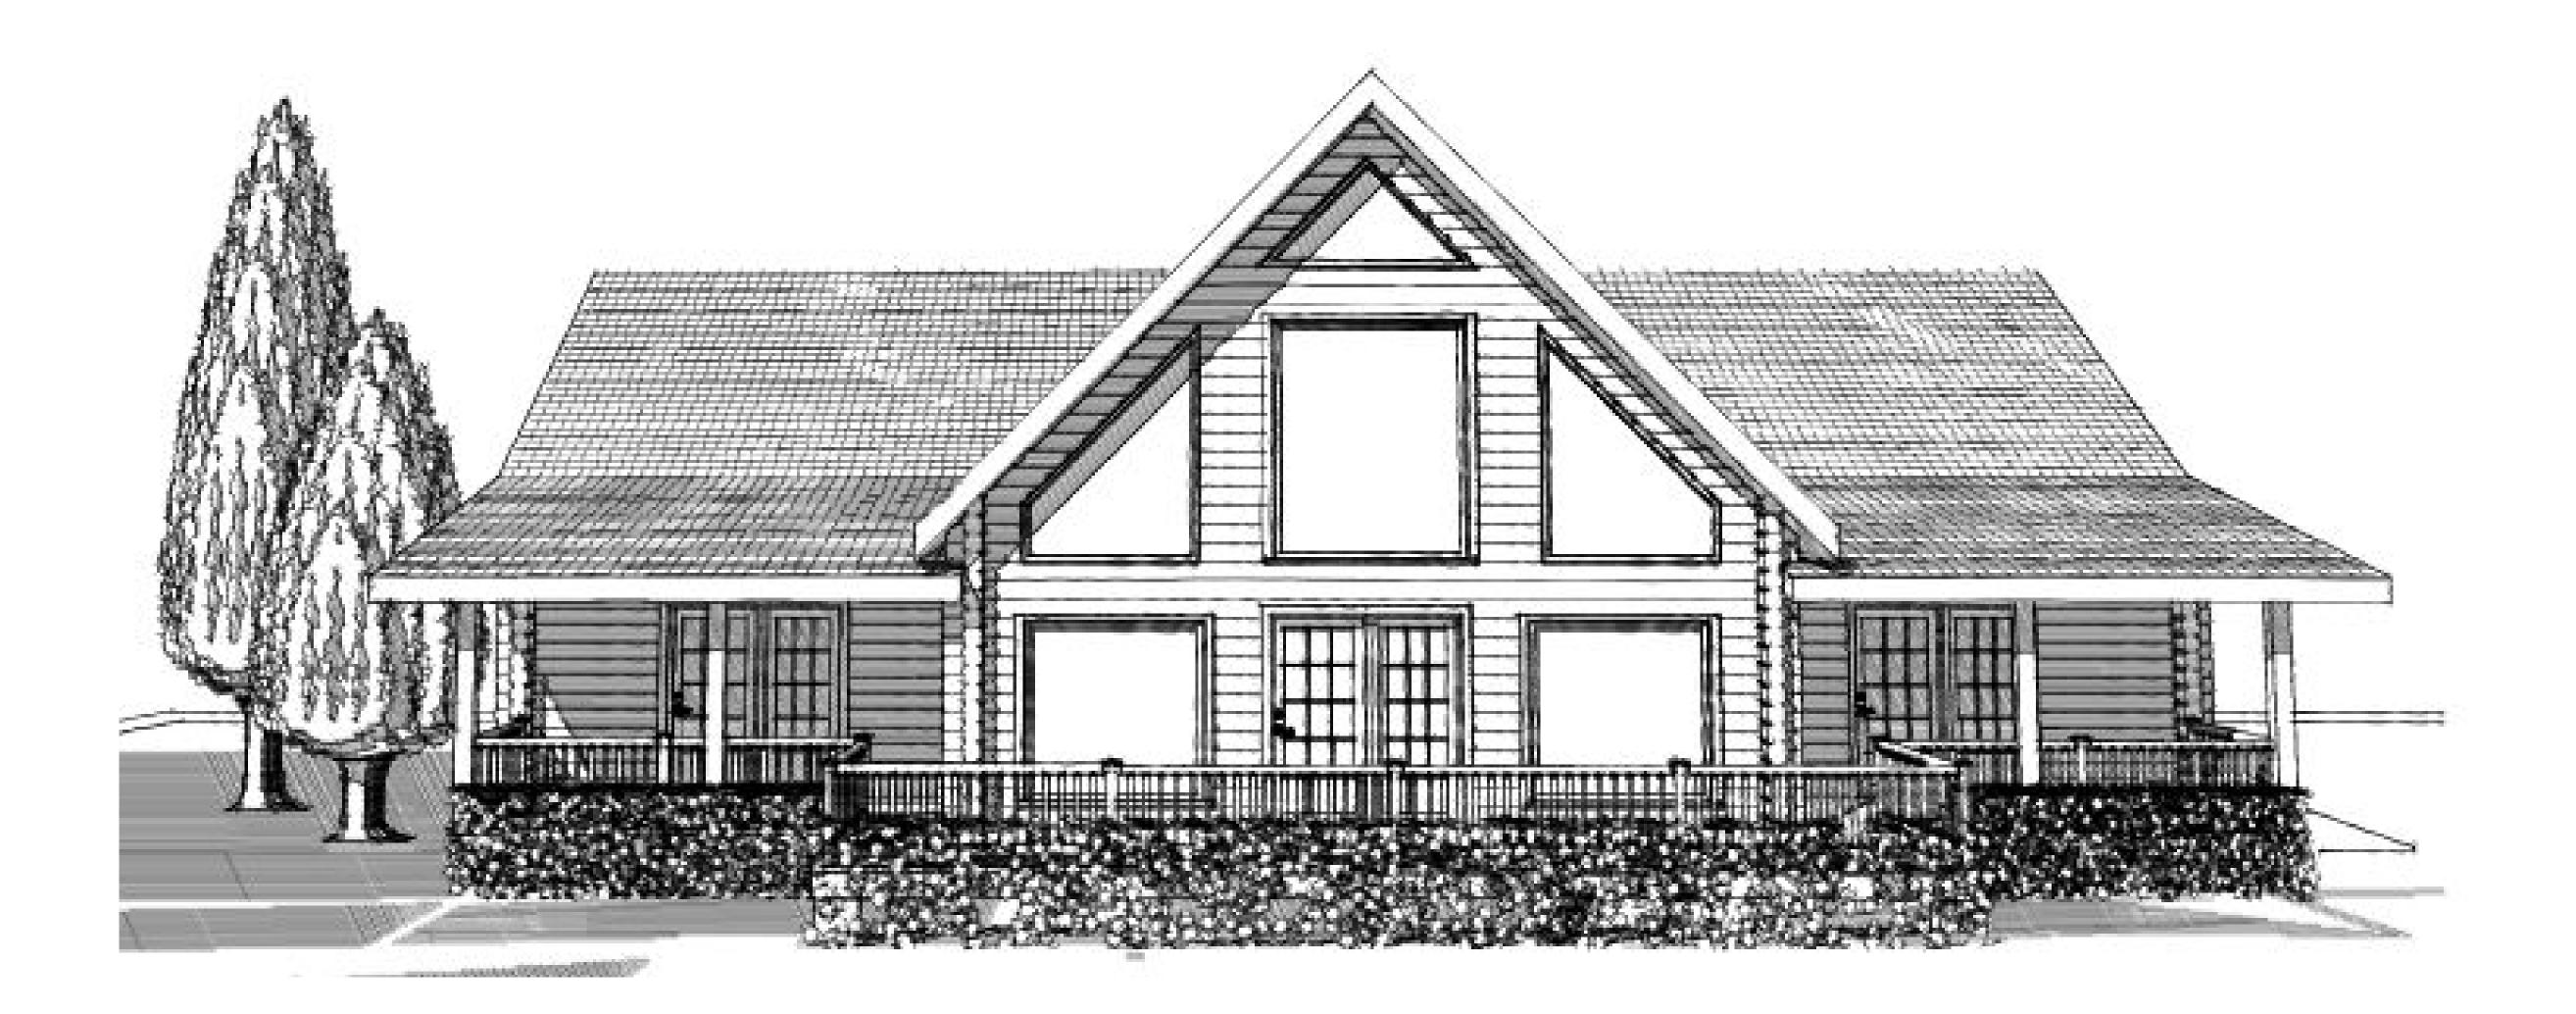

HEATED SQUARE FOOTAGE 2368 FIRST FLOOR: SECOND FLOOR:

BASEMENT:

PRELIMINARY DOCUMENTS

SHEET TITLE

**ELEVATIONS** 

SHEET 2 OF 5

REAR ELEVATION
SCALE: 1/4" = 1'-0"

COMPANY INFORMATION: