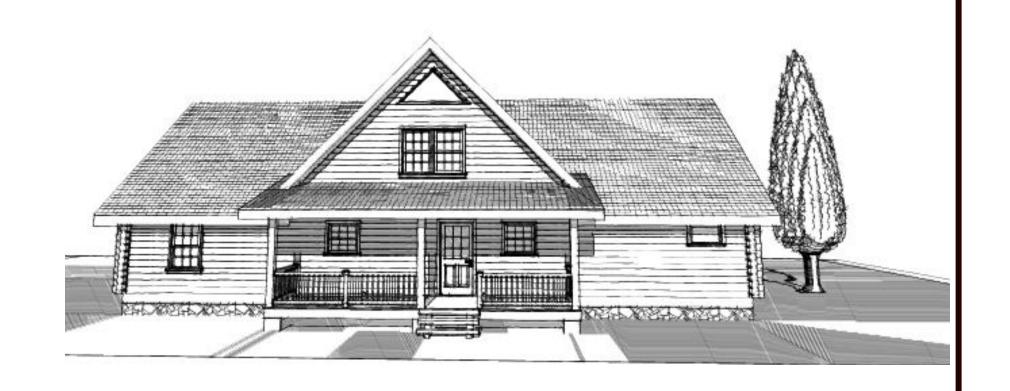

### COMPANY INFORMATION:

OLD HICKORY LOG HOMES, INC. 5881 E. Hwy. 150 Suite 104 DENVER, NC 28037 PHONE: 704-489-8989 FAX: 704-489-8990 WWW.OLDHICKORYLOGHOMES.COM

RESIDENCE OF:

# THE LAKEVIEW

| REVISIONS |      |             |  |
|-----------|------|-------------|--|
|           |      |             |  |
|           |      |             |  |
|           |      |             |  |
|           |      |             |  |
|           |      |             |  |
|           |      |             |  |
|           | //   |             |  |
| MARK      | DATE | DESCRIPTION |  |
|           |      |             |  |

| HEATED SQUARE FOOTAGE |      |
|-----------------------|------|
| FIRST FLOOR:          | 2368 |
| SECOND FLOOR:         | 493  |
| BASEMENT.             |      |

### PRELIMINARY