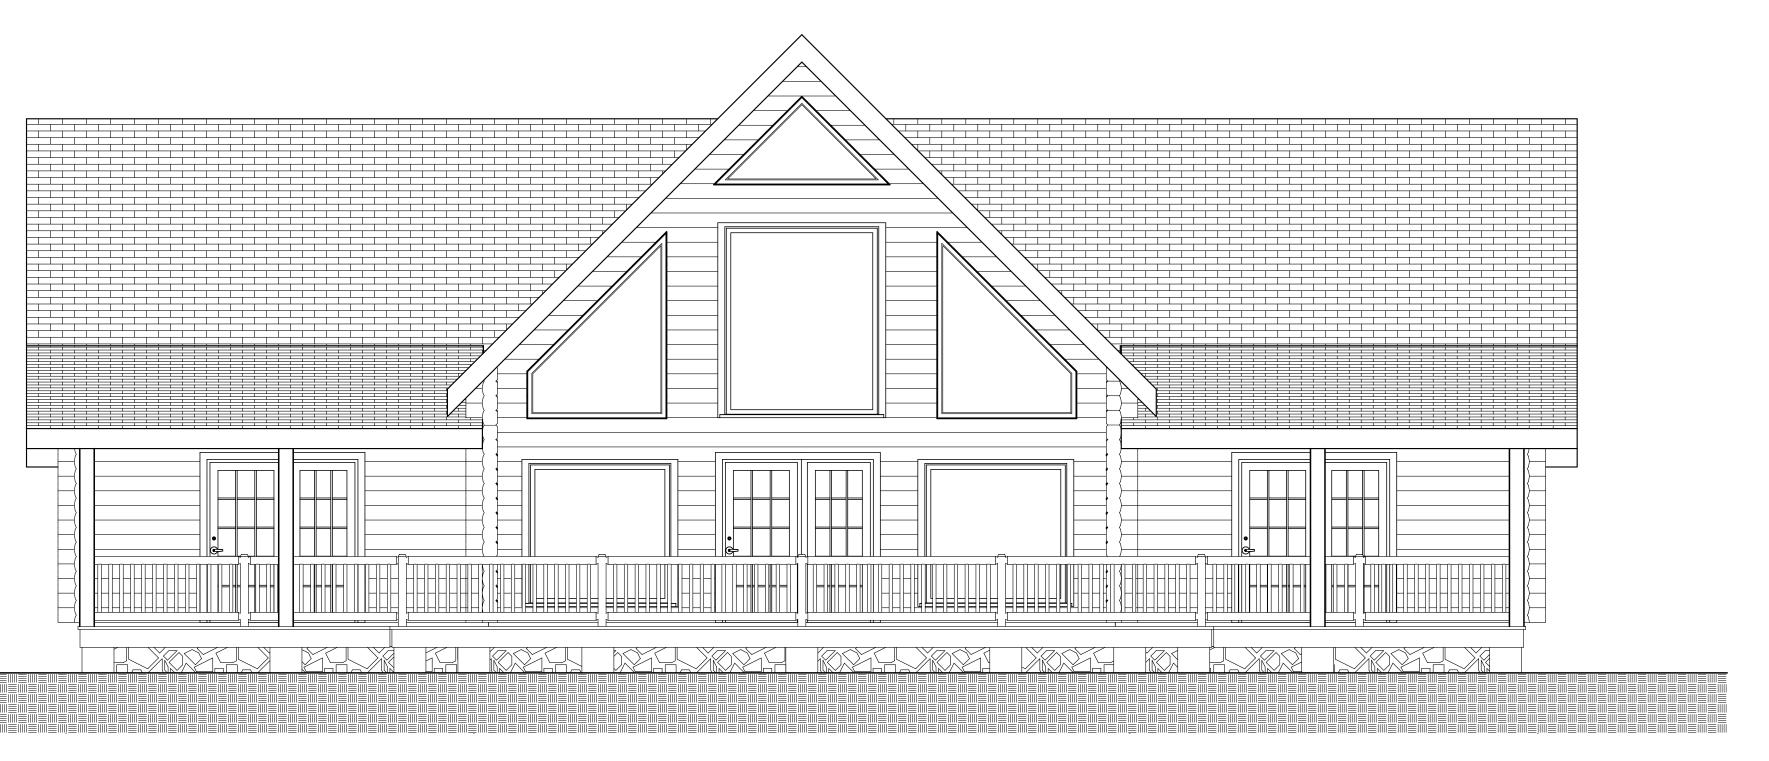

HEATED SQUARE FOOTAGE
FIRST FLOOR: 2368
SECOND FLOOR: 493
BASEMENT:

PRELIMINARY DOCUMENTS

SHEET TITLE

**ELEVATIONS** 

A.

SHEET 3 OF 5

COMPANY INFORMATION:

OLD HICKORY LOG HOMES, INC. 5881 E. Hwy. 150 Suite 104 DENVER, NC 28037 PHONE: 704-489-8989 FAX: 704-489-8990 WWW.OLDHICKORYLOGHOMES.COM