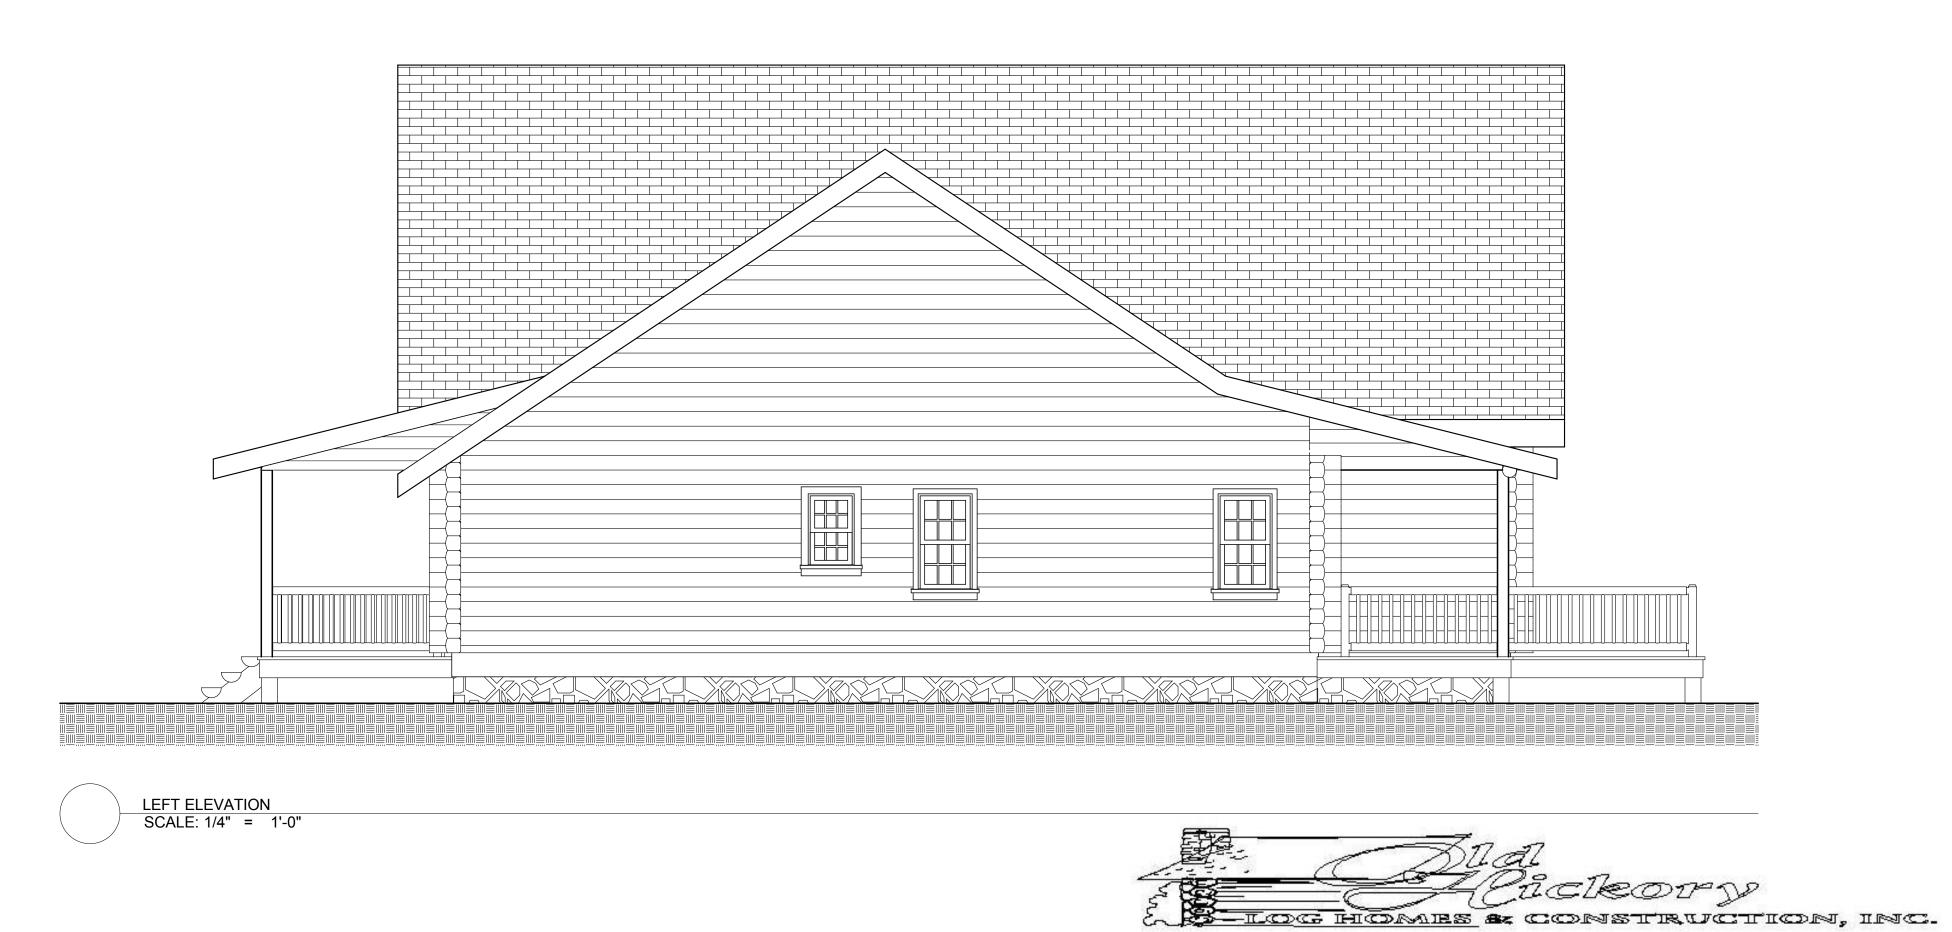

HEATED SQUARE FOOTAGE
FIRST FLOOR: 2368
SECOND FLOOR: 493
BASEMENT:

PRELIMINARY DOCUMENTS

SHEET TITLE

**ELEVATIONS** 

A.

SHEET 3 OF 5

COMPANY INFORMATION:

OLD HICKORY LOG HOMES, INC. 5881 E. Hwy. 150 Suite 104 DENVER, NC 28037 PHONE: 704-489-8989 FAX: 704-489-8990 WWW.OLDHICKORYLOGHOMES.COM