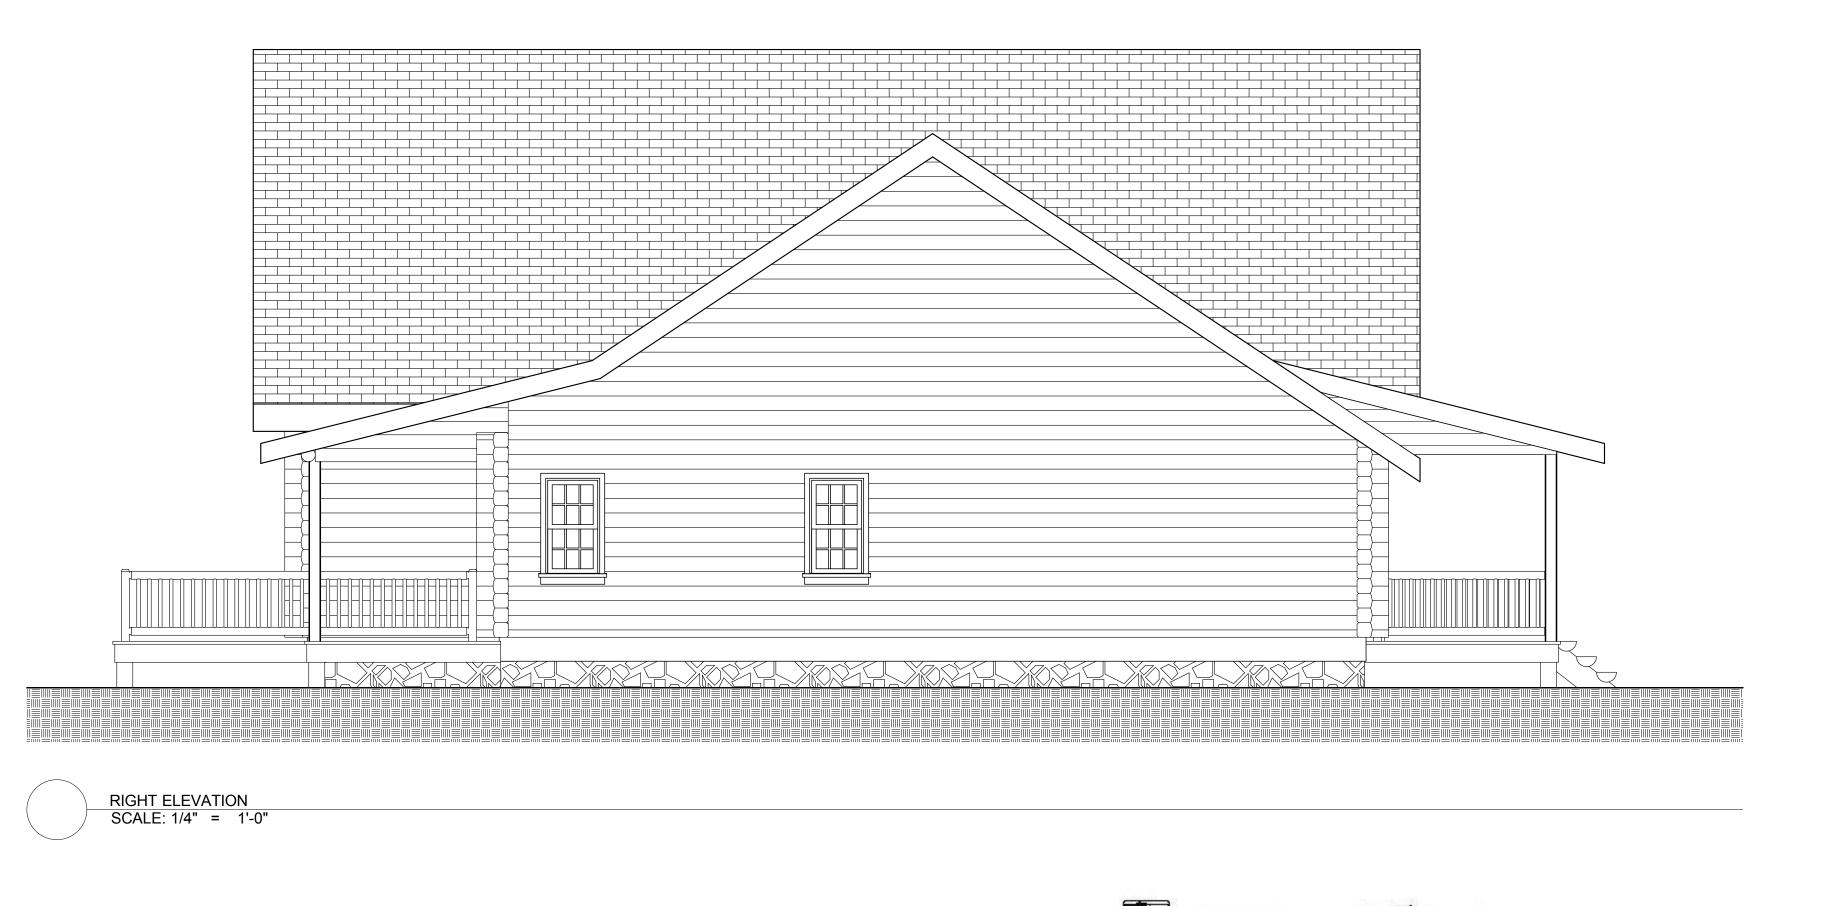

HEATED SQUARE FOOTAGE
FIRST FLOOR: 2368
SECOND FLOOR: 493
BASEMENT:

PRELIMINARY DOCUMENTS

SHEET TITLE

**ELEVATIONS** 

A.

SHEET 3 OF 5

COMPANY INFORMATION:

OLD HICKORY LOG HOMES, INC. 5881 E. Hwy. 150 Suite 104 DENVER, NC 28037 PHONE: 704-489-8989 FAX: 704-489-8990 WWW.OLDHICKORYLOGHOMES.COM