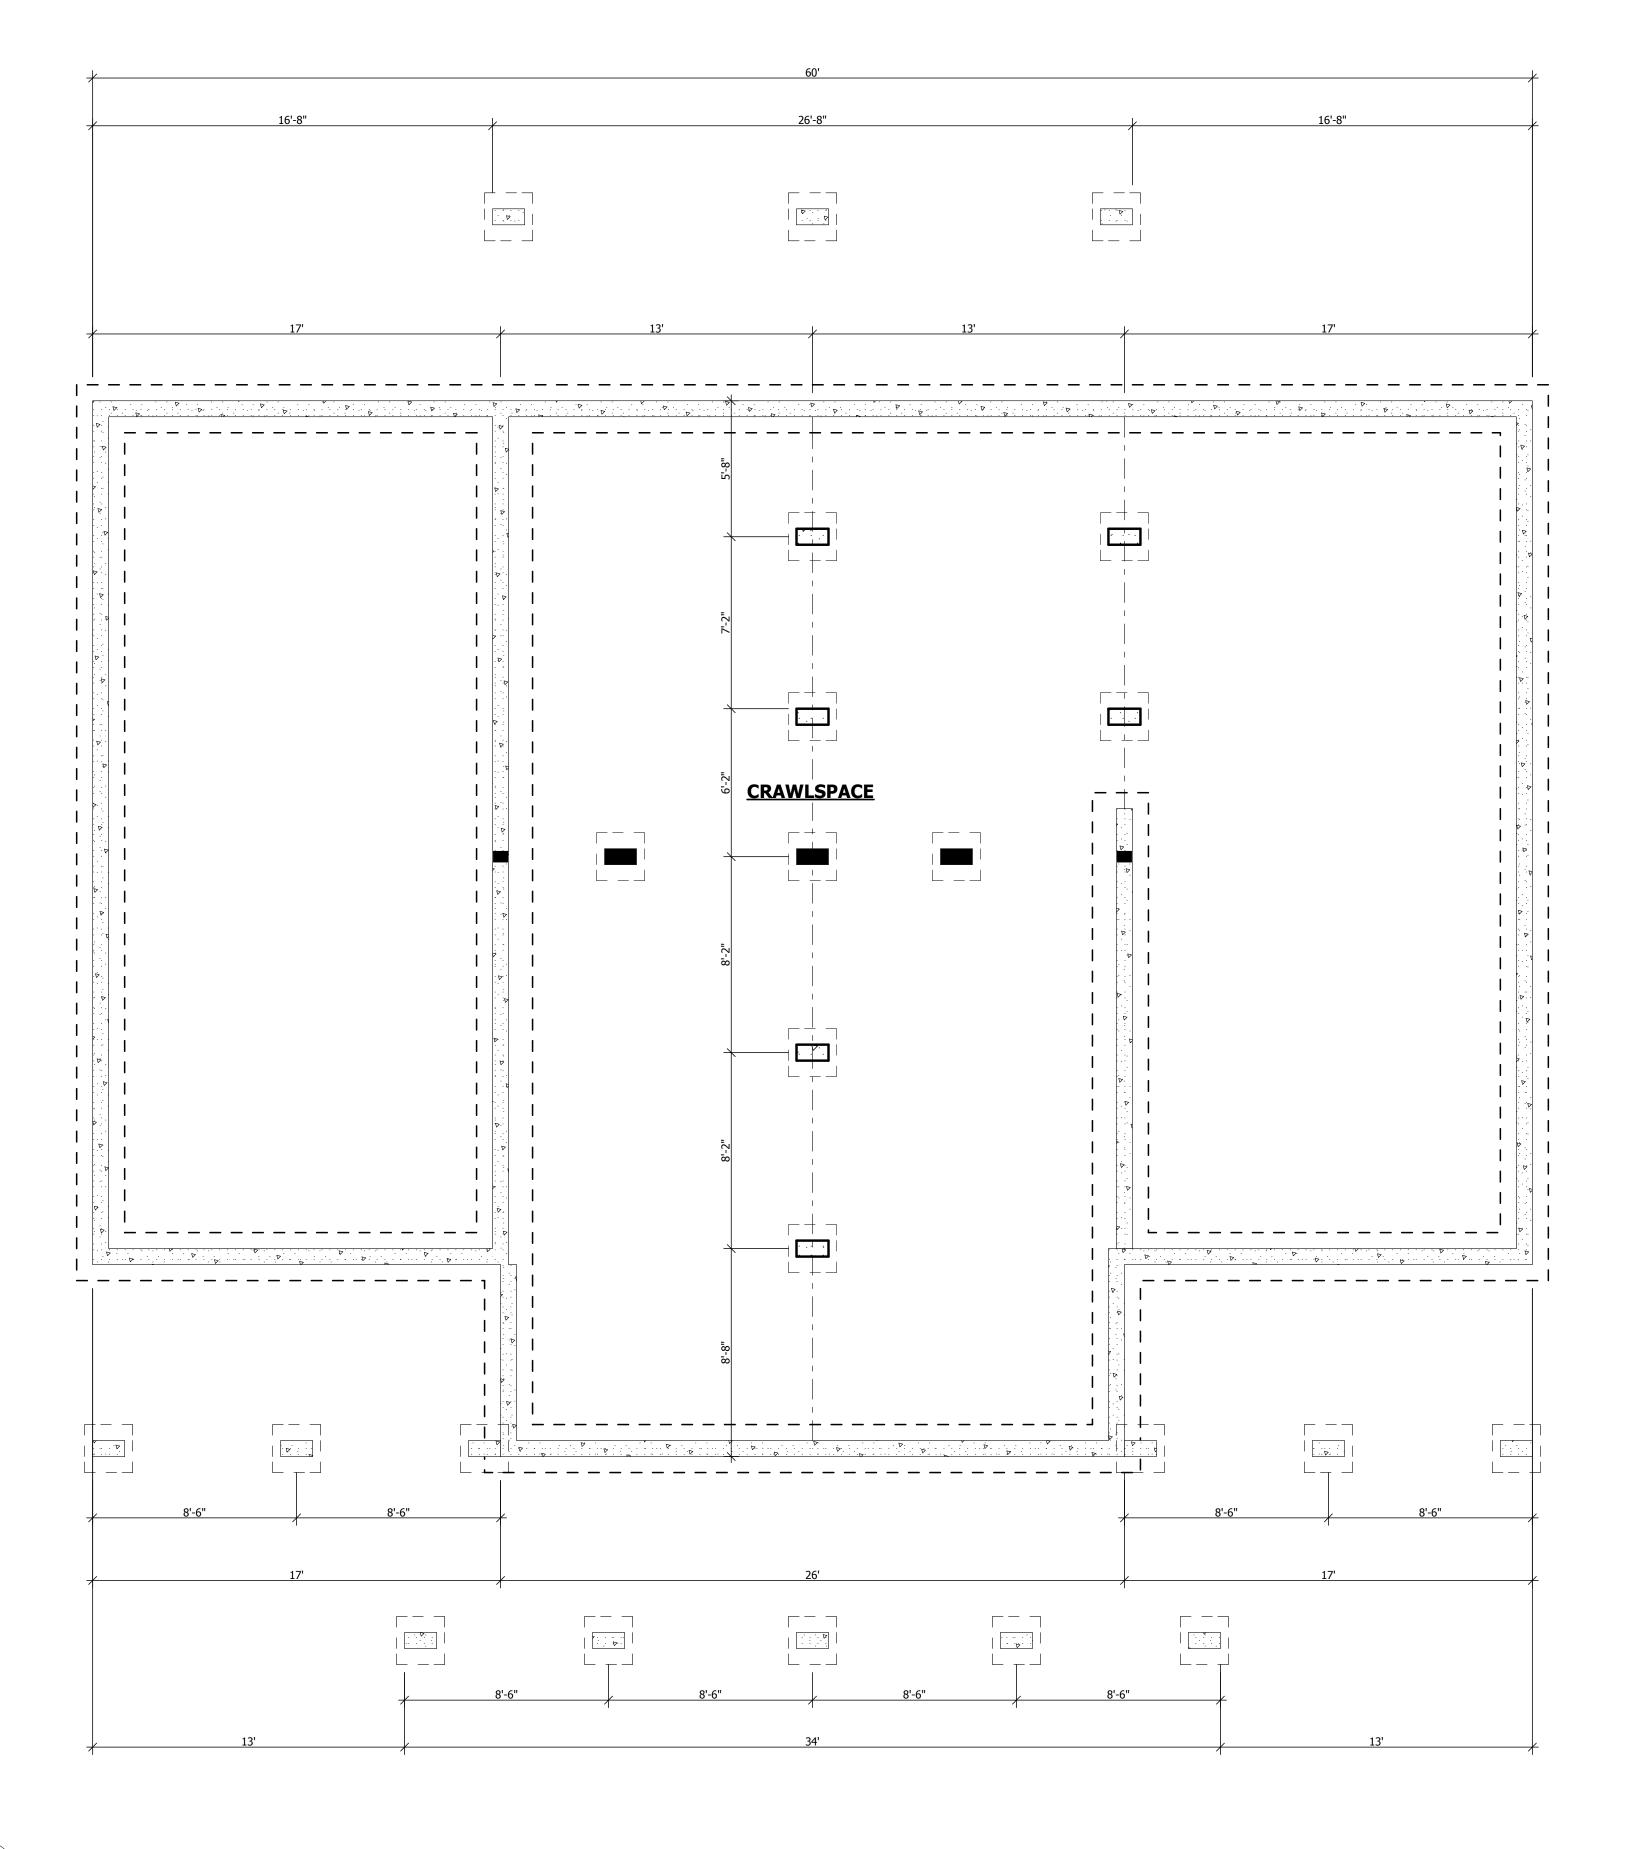

HEATED SQUARE FOOTAGE
FIRST FLOOR: 236
SECOND FLOOR: 49
BASEMENT:

PRELIMINARY DOCUMENTS

SHEET TITLE

FOUNDATION PLAN

A5

T 5 OF 5