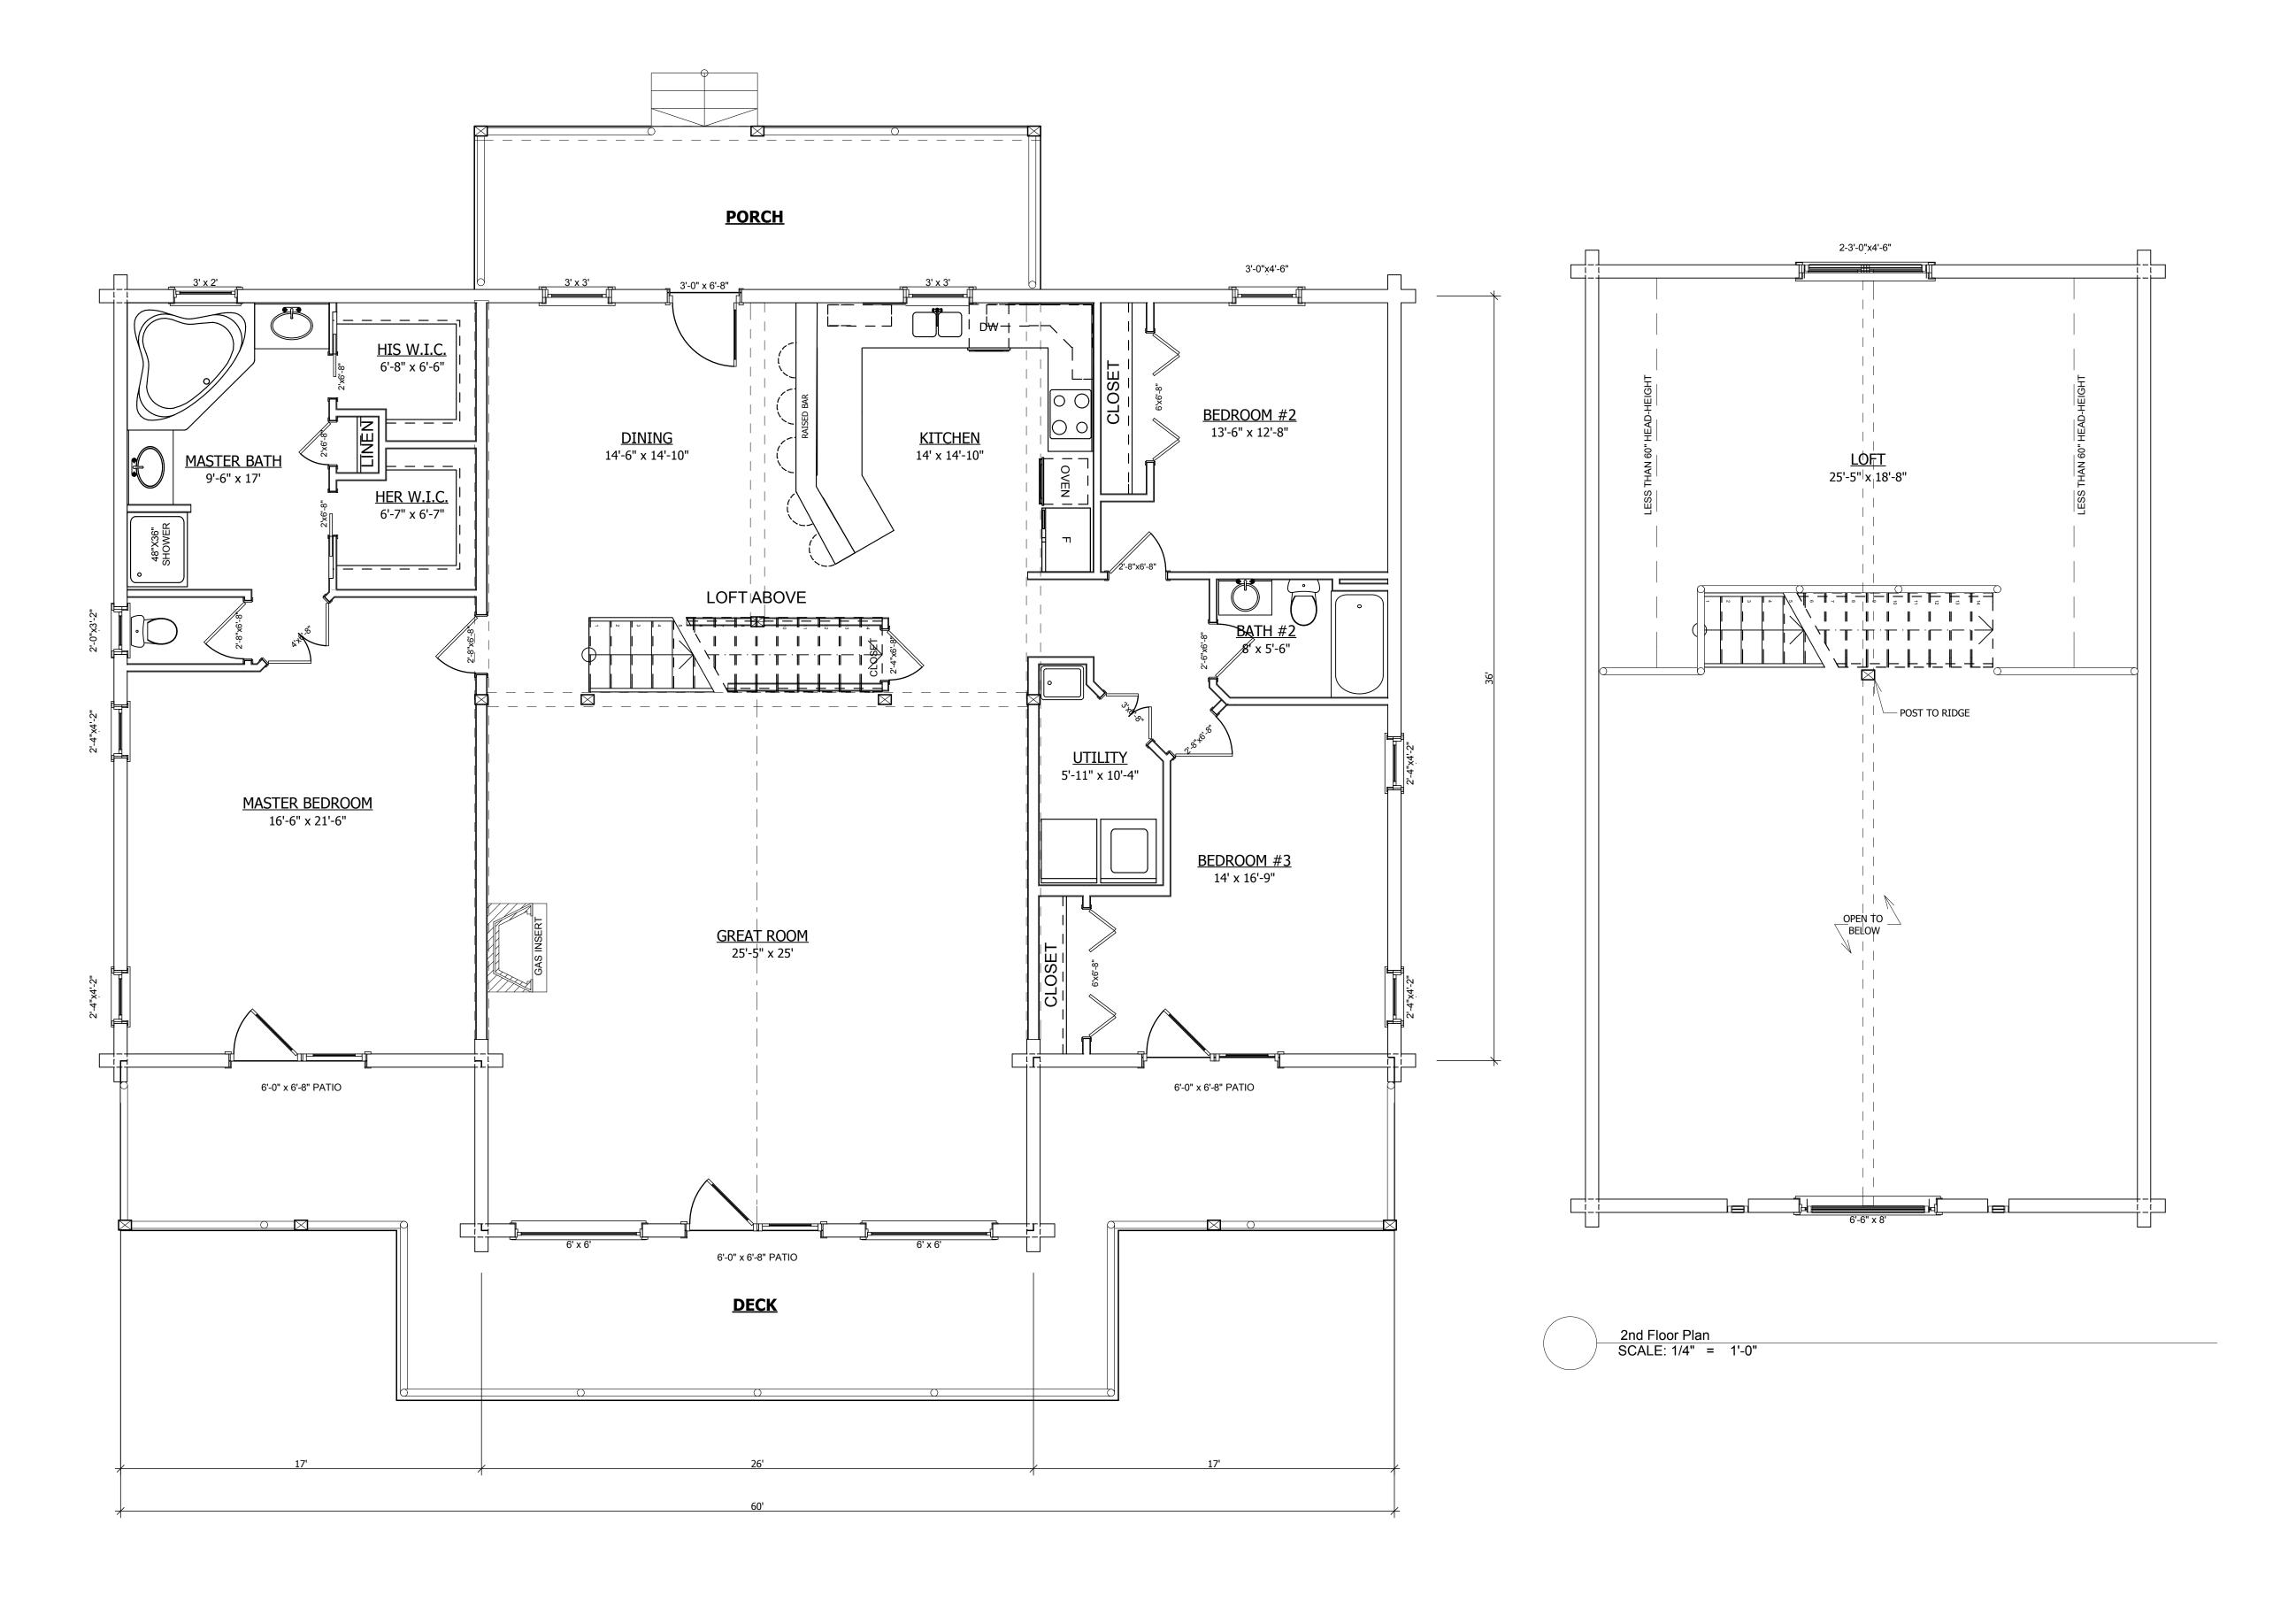

HEATED SQUARE FOOTAGE FIRST FLOOR: 2368 SECOND FLOOR: BASEMENT:

PRELIMINARY DOCUMENTS

SHEET TITLE

FIRST/SECOND FLOOR **PLANS** 

OF 5 SHEET 4

COMPANY INFORMATION:

OLD HICKORY LOG HOMES, INC. 5881 E. Hwy. 150 Suite 104 DENVER, NC 28037 PHONE: 704-489-8989 FAX: 704-489-8990 WWW.OLDHICKORYLOGHOMES.COM